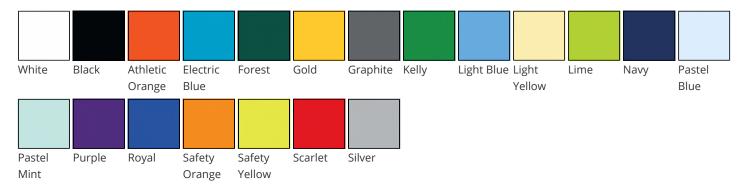

## **SPRINT PERFORMANCE TEE**

N3402

The Sprint is made from lightweight, breathable polyester guaranteed not to hold you back during your toughest workouts. It is available in cuts for men, women and youth, and comes in 11 different colors. Features and benefits include:

- 100% 3.5oz polyester fabric
- Moisture management for all season comfort
- Odor resistant and stain release fabric for easy care
- Reinforced shoulder seams for extra durability
- Double needle cover-stitch hem and neck
- Tear away tag

See the entire **Sprint Collection**.



## Color:



## Specs:

|                                  | XS   | S    | M    | L    | XL   | 2XL  | 3XL  |
|----------------------------------|------|------|------|------|------|------|------|
| Half Chest Width                 | 18   | 19   | 20   | 21.5 | 23   | 24.5 | 26   |
| Full Chest Width (Circumference) | 36   | 38   | 40   | 43   | 46   | 49   | 52   |
| Length                           | 26.5 | 27.5 | 28.5 | 29.5 | 30.5 | 31.5 | 32.5 |