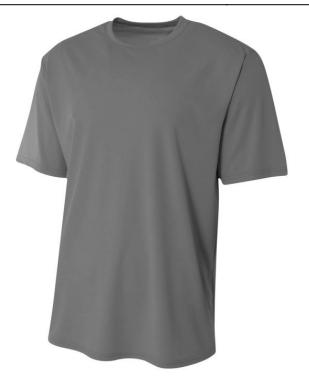

## **SPRINT PERFORMANCE TEE**

NB3402

The Sprint is made from lightweight, breathable polyester guaranteed not to hold you back during your toughest workouts. It is available in cuts for men, women and youth, and comes in 11 different colors. Features and benefits include: