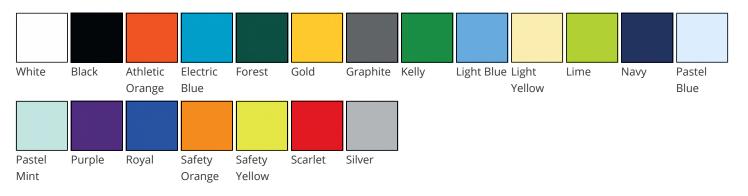

## **SPRINT PERFORMANCE TEE**

NB3402

The Sprint is made from lightweight, breathable polyester guaranteed not to hold you back during your toughest workouts. It is available in cuts for men, women and youth, and comes in 11 different colors. Features and benefits include:

- 100% 3.5oz polyester fabric
- Moisture management for all season comfort
- Odor resistant and stain release fabric for easy
- Reinforced shoulder seams for extra durability
- Double needle cover-stitch hem and neck
- Tear away tag

See the entire **Sprint Collection**.



## Color:



## Specs:

|                                  | S    | M    | L    | XL   |
|----------------------------------|------|------|------|------|
| Half Chest Width                 | 15.5 | 16.5 | 17.5 | 18.5 |
| Full Chest Width (Circumference) | 31   | 33   | 35   | 37   |
| Length                           | 23   | 24   | 25   | 26   |