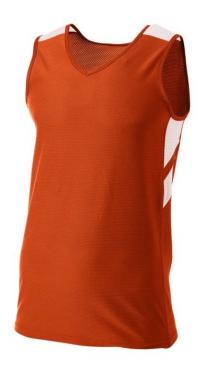

## Fast Break

N1178

The Fast Break features a unique poly/spandex blend in stretch mesh that is light and durable for maximum performance.

- 6oz Poly/spandex blend
- Stretch mesh for ultimate performance
- Moisture management for all season comfort
- Stain release and odor resistant for easy care
- Double needle cover-stitch hem and shoulders
- Tag free neck
- Meets NFHS standards