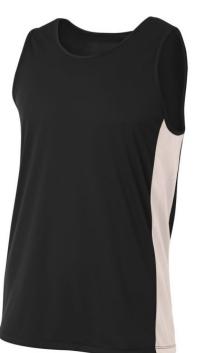

## The Pacer

The Pacer Singlet is made from our 100% polyester moisture wicking fabric, with mesh inserts on the side to keep air moving and athletes cool.

- 100% Polyester interlock fabric
- Dual side inserts for breathability
- Reinforced shoulder seams
- Moisture wicking to keep athletes cool
- Stain release and odor resistant for easy care
- Double needle cover stitch hem for durability