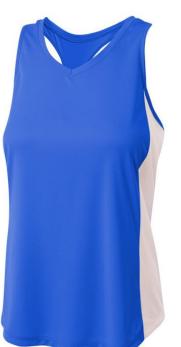

## The Pacer

NW200 9

The Pacer is made from our 100% polyester moisture wicking fabric, with mesh inserts on the side to keep air moving and athletes cool.

- 100% Polyester interlock fabric
- Dual side inserts for breathability
- Reinforced shoulder seams
- Moisture wicking to keep athletes cool
- Stain release and odor resistant for easy care
- Double needle cover stitch hem for durability