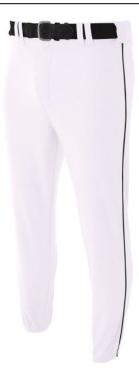

## Youth Pro Style Elastic Bottom Baseball Ranta

Look just like the pros. Closed style pants with piped seams and 2 welted pockets just like the big leagues.

## Features:

- 100% Polyester Warp Knit for season long durability
- 2-way stretch fabric that moves with players
- Moisture wicking, Odor resistant, Stain release
- Contrast side seam piping
- Double-layer knee construction for extra protection on slides
- 1 welted back pocket
- Metal zipper fly with 2 snap waistband
- Full tunnel belt loops
- Does not include belt