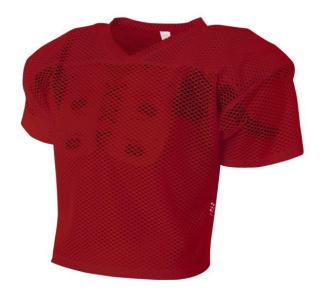

## All Porthole Practice Jersey

N4190

Tough, durable practice jersey stands up to the rigors of football all season long. Features large porthole mesh and open sleeves for maximum air flow, critical on hot days.

## Features:

- 100% Polyester Mesh, 5.3 ounces per square yard
- Moisture wicking
- Odor resistant
- Stain release
- Double layer cowl
- V-neck self trim
- Reinforced cover seam finish

2023-05-31

Color:

Specs: